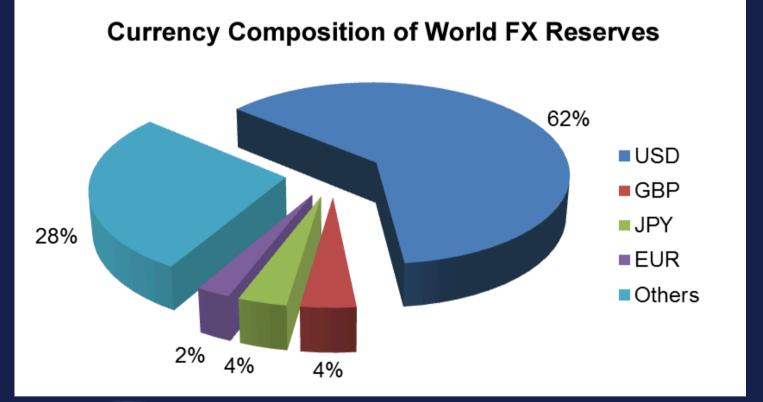

### Market analysis

- By the end of the second quarter of 2023, total international foreign exchange reserves reached over 12,055 billion USD. Among the allocated foreign exchange reserves, USD continued to dominate with a value of nearly 6,577 billion USD.
- The constant market fluctuations and influence of economic and political factors have created more attractive investment and betting opportunities when applying virtual reality and