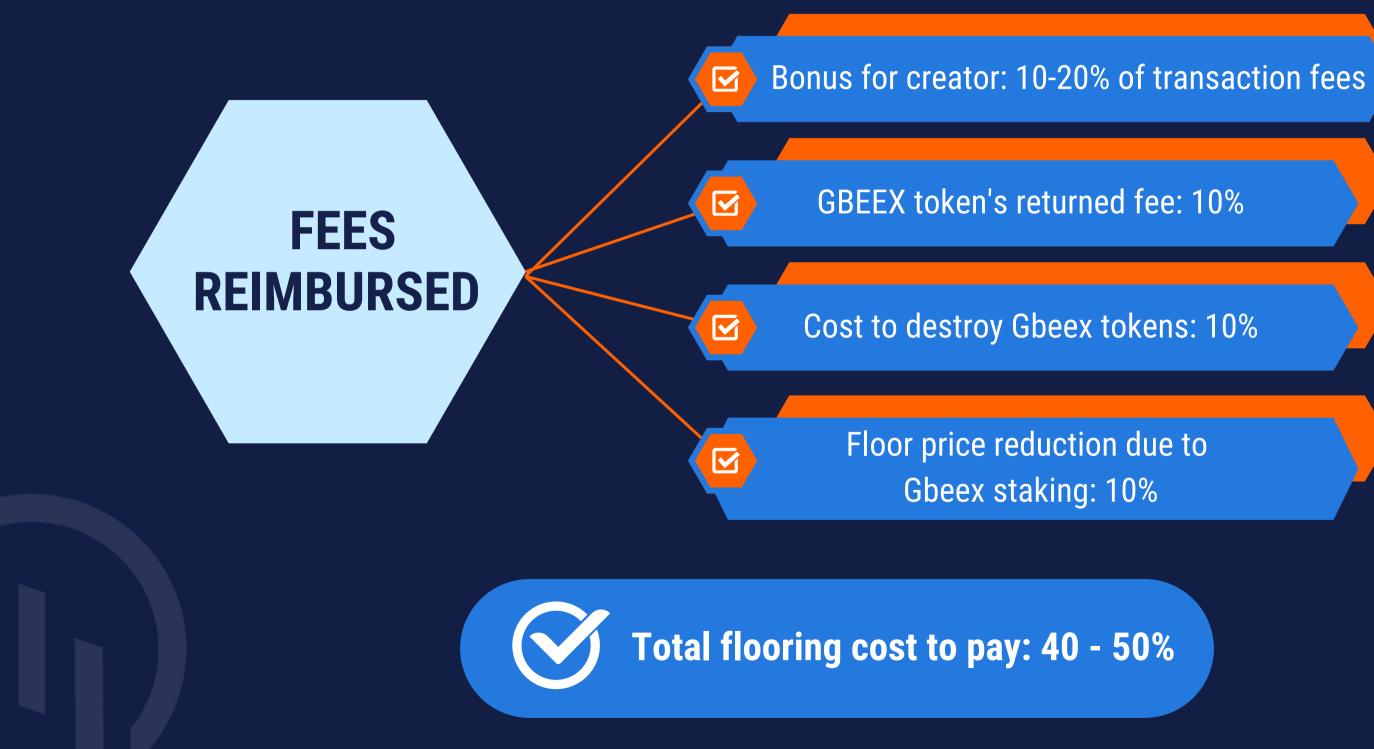

### Benefits of rewards for creators

# **Gbeex: The true and only Dex exchange**Solution

They can create a bet that can use Gbeex as an intermediary to create the bets they desire.

To create bets on the exchange, the maker will have to pay a fee of \$1 to create bets to avoid creating spammy bets and non-seriously participating in the created bets. Along with creating a successful bet, the maker will receive 20% of the transaction of the user who participates in the betting process.

#### The second quarter of 2025

Launching P2P lending, margin Launching copy trade feature