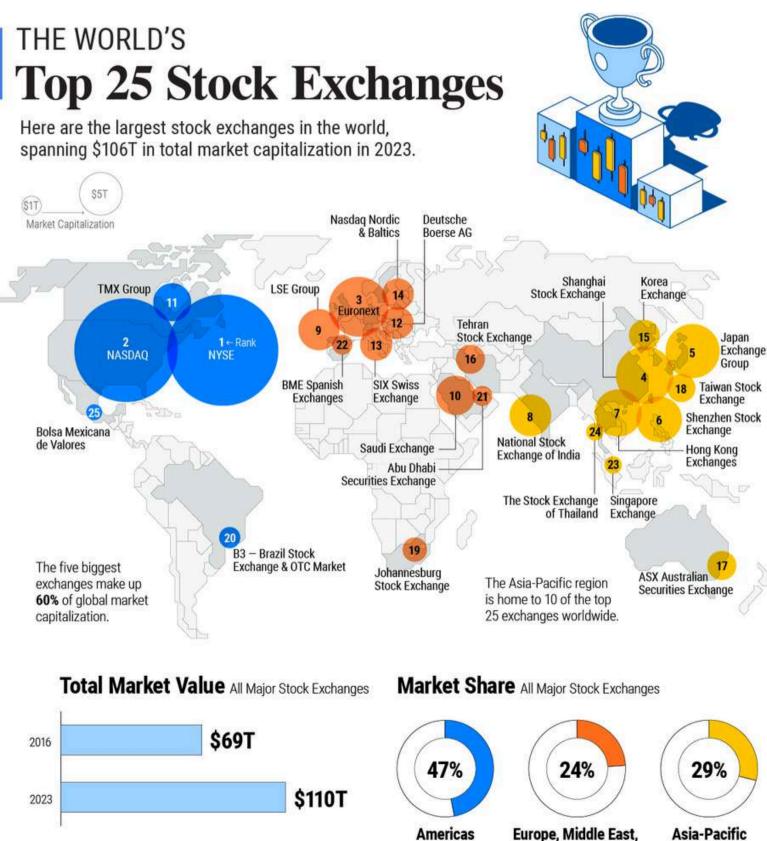

#### Stock market

There are currently more than 80 stock exchanges in the world with a capitalization of up to 110.2 trillion USD with 47% coming from the Americas, the rest divided equally between Europe, the Middle East and Asia. Of these, the two largest exchanges are the New York Stock Exchange (NYSE) and Nasdag, accounting for 42.4% of the total global capitalization value.

and Africa

### Market analysis

Data as of August 2023. Source: World Federation of Exchanges