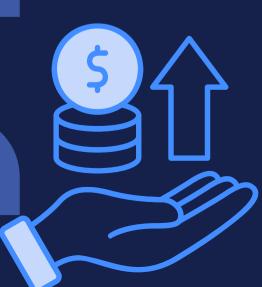

### The fees reimbursed on each user's transaction

### Lending and borrowing

(h) Gbeex

Why do we choose to burn tokens in some cases instead of directly distributing fees?

The fee distribution method is optimal, directly reduces the available supply and increases the value of the remaining tokens.

The Gbeex token is a long-term deflationary token. While issuance is limited and keeps decreasing, token burn is permanent and keeps increasing day by day.

Burning is conducted weekly to maximize deflationary weeks. 100% of the money transferred to the burning fund will be burned.