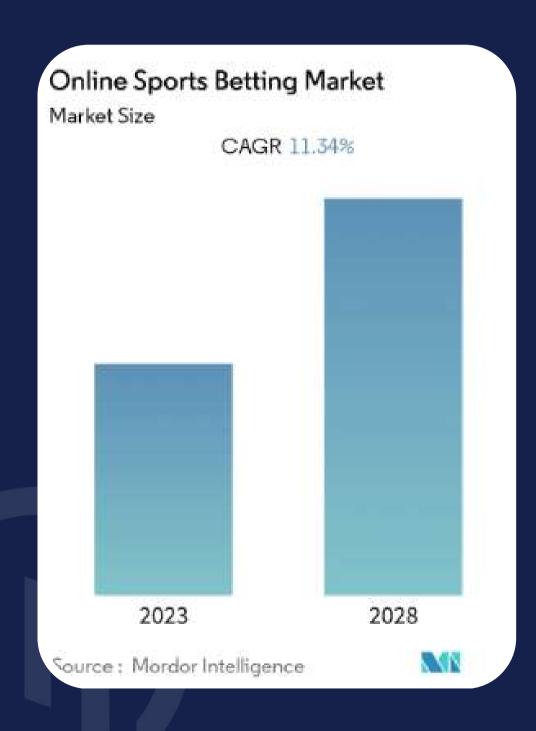

### Market analysis A lot of progress are expected in the coming years

Sports betting market 11.34% during 2023 - 2028.

With 40% of European online gambling revenue in 2021 generated by sports betting, the growth of the online sports betting industry is predicted to be driven by virtual reality technology and blockchain.

#### The online sports betting market size is expected to grow from USD 63.70 billion in 2023 to USD 109 billion in 2028, registering a CAGR of