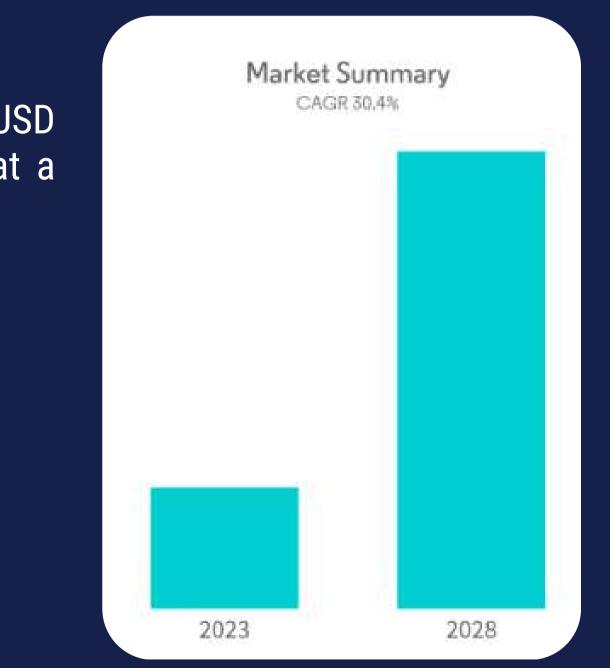

#### The cryptocurrency market

The cryptocurrency market size in 2023 increased from 840 billion USD at the beginning of the year to 1715 USD at the end of the year at a compound annual growth rate (CAGR) of 30.4%.