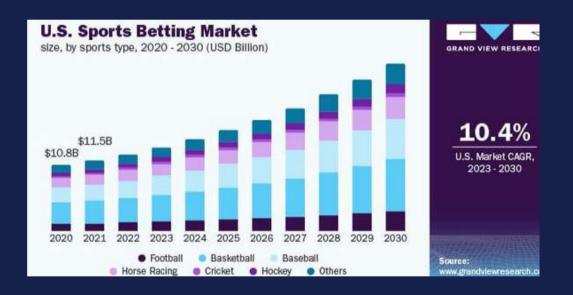

### Market analysis A lot of progress are expected in the coming years

Sports betting market 11.34% during 2023 - 2028.

With 40% of European online gambling revenue in 2021 generated by sports betting, the growth of the online sports betting industry is predicted to be driven by virtual reality technology and blockchain.

#### The online sports betting market size is expected to grow from USD 63.70 billion in 2023 to USD 109 billion in 2028, registering a CAGR of