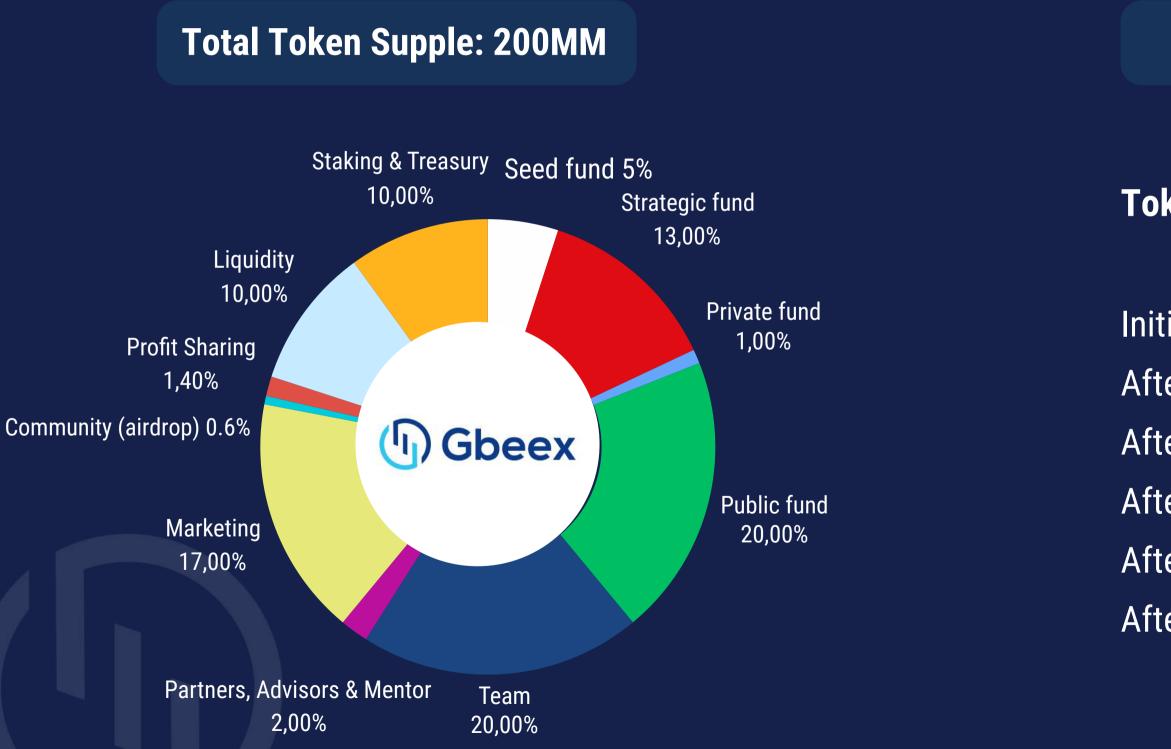

ing the money players get



# Technology in use













#### **Gbeex React**



### Gbeex Pull CDN và PUSH CDN





### Technology in use



### Gbeex balancing cluster See Personalization of content delivered to users by local brand













### Security technology

### **Sandwich attack protection solution**









### **Identity System**



#### **Gbeex monitors unusual websites**





## Security technology

#### **Anti-spam request**



### **Anti-DDOS** and anti-Hacking through vulnerability emulation system











## Security technology

Two-factor Authentication (2FA)



• Hypertext Transfer Protocol Secure (HTTPS) and Transport Layer Security (TLS)

https://www

In-depth fraud prevention and analysis system that is constantly updated with data







# TOKENOMICS





#### Distribution

#### **Token distribution plan for the team:**

- Initial release: 20% (8MM)
- After 1 year: 15% (6MM)
- After 2 year: 15% (6MM)
- After 3 year: 15% (6MM)
- After 4 year: 15% (6MM)
- After 5 year: 20% (8MM)



# TOKENOMICS

**Total Token Supple: 200MM** 

#### **GBEEX STAKING WILL OFFER A VARIETY OF FLEXIBLE OPTIONS.**

**Payments** 

Use GBEEX to pay for services within the Gbeex ecosystem.

#### **Discounted fees**

Token holders could enjoy lower transaction fees or other fee reductions when using the platform's services.

#### **Staking rewards**

Users might be able to stake their tokens to earn additional rewards

Voting

Token holders can vote on exchange decisions.



### **Token Utility**





### **Acquisition plan**

# 50%

**EVERY QUARTER, WE WILL USE 10%